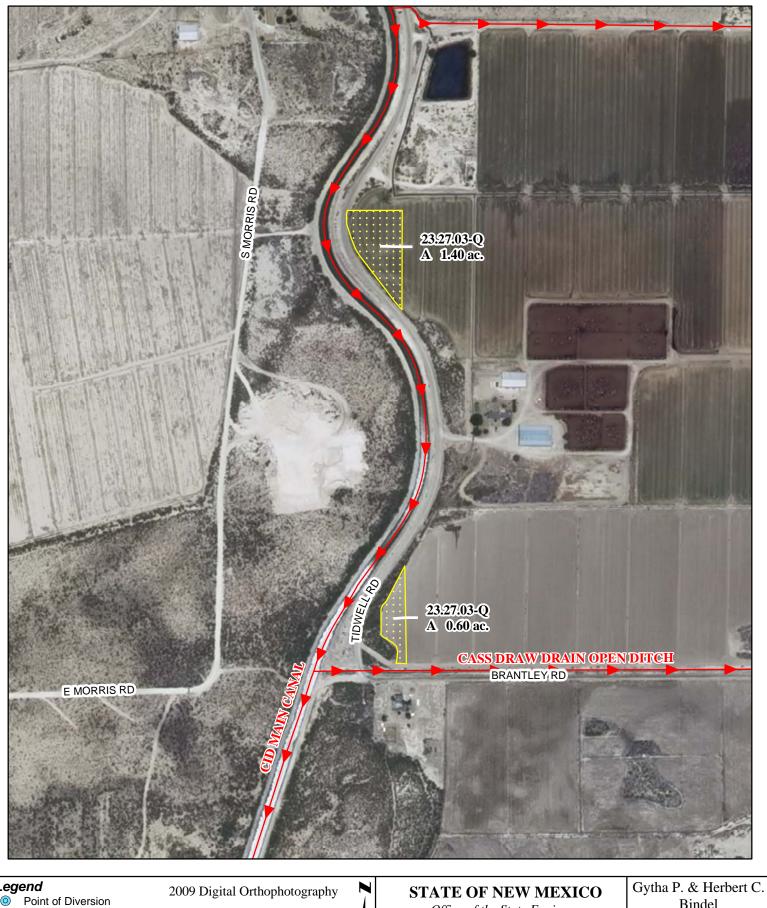

Subfile No.: 23.27.03-Q

Court No.: CV-WH-03-852

CID Assessment Number: 220-01-00-00-01

Date of Filing of Original Consent Order: October 15, 2003

Defendants: GYTHA P. BINDEL HERBERT C. BINDEL

## e. Point(s) of Diversion:

NONE Ditch Name: Carlsbad Irrigation District Main Canal Location: As set forth in Part G of this Appendix

# f. Location and Amount of No Right Acreage:

Section 03, Township 23S, Range 27E, N.M.P.M.

Pt. SW1/4

2.00 acres

Total: 2.00 acres (No Right)

As shown on the attached revised Hydrographic Survey Map for Subfile No. 23.27.03-Q, and the CID Section Hydrographic Survey Map Sheet No. 8 (1999-2011), included in Part F of this Appendix, representing the Court record as of the date of the filing of this Decree.

### g. Amount of Water:

NONE

|                  | <b>jend</b><br>Point of Diversion | 2009 Digital Orthophotography |   | STATE OF NEW MEXICO                          | Gyth |
|------------------|-----------------------------------|-------------------------------|---|----------------------------------------------|------|
| <u> </u>         | Canals / Ditches                  | Grid Interval = 1000          |   | Office of the State Engineer                 | Sul  |
| Tract Boundaries |                                   | Scale 1 " = $400$ '           | 1 | John R. D'Antonio, Jr., P.E., State Engineer | Sui  |
|                  | Surface Water Only                |                               | ₿ | Pecos River Stream System                    |      |
|                  | Supplemental Groundwater          | 1:4,800                       |   | Carlsbad Irrigation District                 |      |
|                  | Reservoir / Pond                  | 100 50 0 100 200 300 400 500  |   | Hydrographic Survey                          |      |
|                  | No Right                          | Fee                           |   | Township 23 D.D.                             |      |

Bindel Subfile 23.27.03-Q 4/27/2011